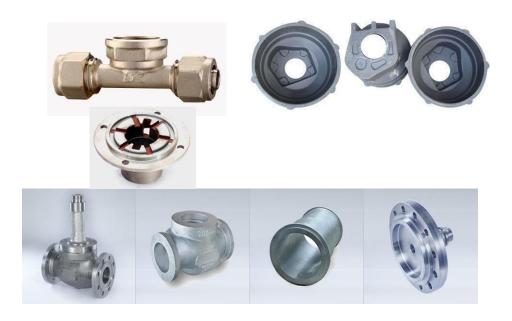

#### **Investment Casting Machined Parts**

- □ **Capacity**: Weight from 50 Gram to 150 Kg
- Products: Valve Body, Balls, Lock plates, NRV, Discharge, Suctions, Stuffing box, Handles, Levers, Flanges, Casings, Impellers, Diffusers, Seals, Housings, Nuts etc..
- Material: CS840 Gr.3, All carbon steel grades, All stainless steel grades, All duplexsteel grades, all Copper & Copper alloy etc..

#### **Sand Casting Machined Parts**

- □ **Capacity:** 1Kg to 1 Ton
- **Products:** Valve Body, Flanges, Casings, Bearings, Seal, Plates, Housings
- Material: All grades of ductile iron, All grades of cast iron, All grade of Carbon steel, All grade of Stainless steel, All grades of SG iron, Aluminum grades etc...

#### **Machined Parts From Bar-Stock Material**

- **Capacity**: Dia. 5mm to 500mm X 1000mm
- Products: Shafts, Nuts, Flanges, Bearings, Pins, Keys etc...
- Material: Ferrous & Non Ferrous material as per ASTM, BS, DIN, JIS, SAE Standards.