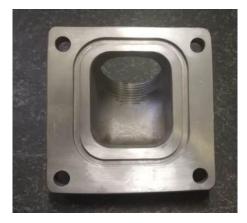

#### **Investment Casting Machined Parts**

- □ **Capacity**: Weight from 50 Gram to 150 Kg
- Products: Valve Body, Balls, Lock plates, NRV, Discharge, Suctions, Stuffing box, Handles, Levers, Flanges, Casings, Impellers, Diffusers, Seals, Housings, Nuts etc..
- Material: CS840 Gr.3, All carbon steel grades, All stainless steel grades, All duplexsteel grades, all Copper & Copper alloy etc..