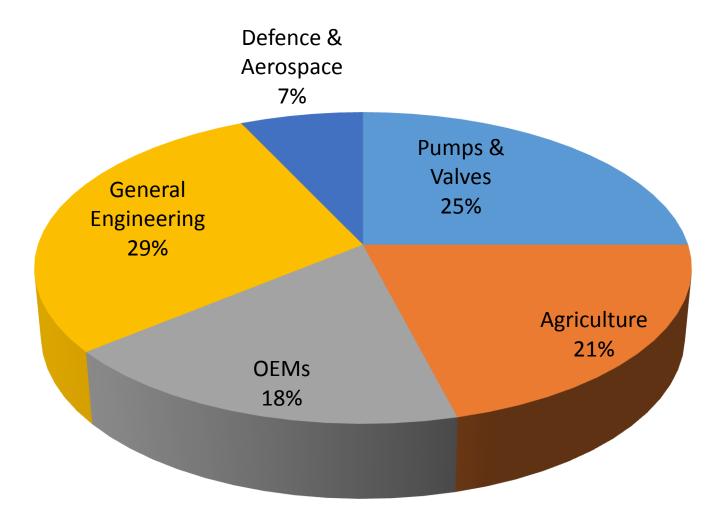

- **Products :** Gear, Bush etc...
- Material: Ferrous & non Ferrous material as per ASTM, BS, DIN, JIS, SAE Standards.





#### **Pressure Die Casting Machined Parts**

- □ **Capacity**: 50 Gram to 5 kg
- **Products :** Supports, Box, Covers, Housing etc...
- □ **Material**: All aluminum grades







#### **Gravity Die Casting Machined Parts**

- **Capacity:** 100 Gram to 50 kg
- **Products :** Valve body, Casing, Joints etc.
- □ **Material :** All Aluminum grades











#### **Gear Box Parts made with Hobbing & Gear Shaping Machines**

- **Capacity:** Dia.500mm, 700 mm Length
- Products: All type of gears, Racks & Pinions
- Material: Plain Carbon Steel, Alloy Steel, Stainless Steel, Aluminum Alloy, Brass, Bronze, Titanium Alloy etc....







#### **Our segment wise production**





### **Our county wise precision component export**







- Committed to on time delivery
- Quality to the highest level.
- ✓ Adhere to meet Customer Specific Requirements.
- Versatile product range
- Choice of processes considering cost component .
- Choice of material grade best suited to product application
- Ready to assembled products
- ✓ Single spot solution for all requirements of your production line.



Thank you!

# PINNACLE INDUSTRIES

#### Plot no 5, Rameshwar Industrial Area, Behind Parin Furniture, Real Weigh bridge Street, Gondal Road, Vavdi Rajkot – 360 002, Gujarat (India) Tel: +91 7600 260 290

www.pinnacleindustriesindia.com

info@pinnacleindustriesindia.com

### Team Pinnacle,



- "A customer is the most important visitor on our premises.
  - He is not dependent on