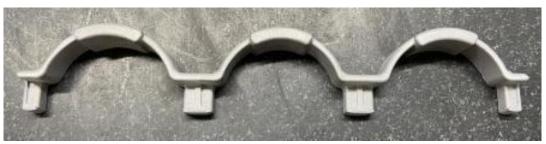

#### **Sand Casting Machined Parts**

- □ **Capacity:** 1Kg to 1 Ton
- **Products:** Valve Body, Flanges, Casings, Bearings, Seal, Plates, Housings
- Material: All grades of ductile iron, All grades of cast iron, All grade of Carbon steel, All grade of Stainless steel, All grades of SG iron, Aluminum grades etc...

#### **Gravity Die Casting Machined Parts**

- **Capacity:** 100 Gram to 50 kg
- **Products :** Valve body, Casing, Joints etc.
- □ **Material :** All Aluminum grades