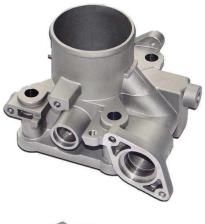

#### **Pressure Die Casting Machined Parts**

- □ **Capacity**: 50 Gram to 5 kg
- **Products :** Supports, Box, Covers, Housing etc...
- □ **Material**: All aluminum grades

#### **Gravity Die Casting Machined Parts**

- **Capacity:** 100 Gram to 50 kg
- **Products :** Valve body, Casing, Joints etc.
- □ **Material :** All Aluminum grades