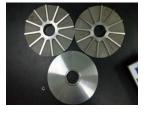

#### **Investment Casting Machined Parts**

- □ **Capacity**: Weight from 50 Gram to 150 Kg
- Products: Valve Body, Balls, Lock plates, NRV, Discharge, Suctions, Stuffing box, Handles, Levers, Flanges, Casings, Impellers, Diffusers, Seals, Housings, Nuts etc..
- Material: CS840 Gr.3, All carbon steel grades, All stainless steel grades, All duplexsteel grades, all Copper & Copper alloy etc..

#### **Sand Casting Machined Parts**

- □ **Capacity:** 1Kg to 1 Ton
- **Products:** Valve Body, Flanges, Casings, Bearings, Seal, Plates, Housings
- Material: All grades of ductile iron, All grades of cast iron, All grade of Carbon steel, All grade of Stainless steel, All grades of SG iron, Aluminum grades etc...