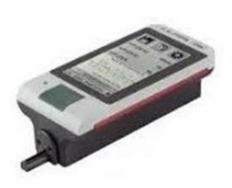

Zeiss, Spectrum II 600 X 700 X1000

Mahr,PS10 Surface Roughness Tester Mitutoyo,SJ210 Surface Roughness Tester

LE