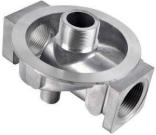

#### **Sand Casting Machined Parts**

- □ **Capacity:** 1Kg to 1 Ton
- **Products:** Valve Body, Flanges, Casings, Bearings, Seal, Plates, Housings
- Material: All grades of ductile iron, All grades of cast iron, All grade of Carbon steel, All grade of Stainless steel, All grades of SG iron, Aluminum grades etc...

#### **Machined Parts From Bar-Stock Material**

- **Capacity**: Dia. 5mm to 500mm X 1000mm
- Products: Shafts, Nuts, Flanges, Bearings, Pins, Keys etc...
- Material: Ferrous & Non Ferrous material as per ASTM, BS, DIN, JIS, SAE Standards.