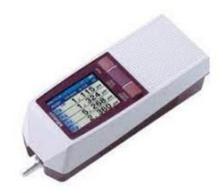

Zeiss, Spectrum II 600 X 700 X1000

Mahr,PS10 Surface Roughness Tester Mitutoyo,SJ210 Surface Roughness Tester

LE