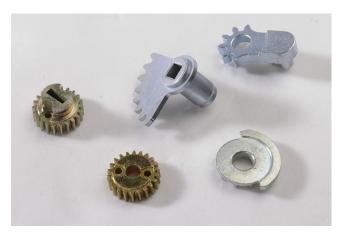

#### **Sintering Process Material**

- □ **Capacity**: 10 Gram to 1 kg
- **Products :** Gear, Bush etc...
- Material: Ferrous & non Ferrous material as per ASTM, BS, DIN, JIS, SAE Standards.

#### **Gear Box Parts made with Hobbing & Gear Shaping Machines**

- **Capacity:** Dia.500mm, 700 mm Length
- Products: All type of gears, Racks & Pinions
- Material: Plain Carbon Steel, Alloy Steel, Stainless Steel, Aluminum Alloy, Brass, Bronze, Titanium Alloy etc....