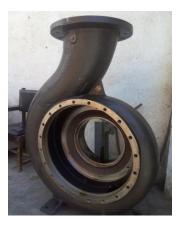

#### **Sand Casting Machined Parts**

- □ **Capacity:** 1Kg to 1 Ton
- **Products:** Valve Body, Flanges, Casings, Bearings, Seal, Plates, Housings
- Material: All grades of ductile iron, All grades of cast iron, All grade of Carbon steel, All grade of Stainless steel, All grades of SG iron, Aluminum grades etc...

#### **Gravity Die Casting Machined Parts**

- **Capacity:** 100 Gram to 50 kg
- **Products :** Valve body, Casing, Joints etc.
- □ **Material :** All Aluminum grades