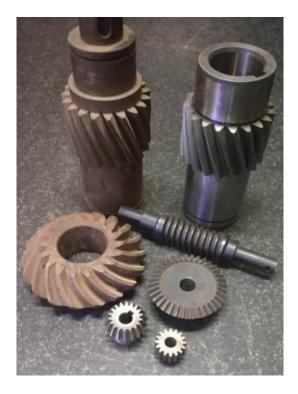

#### **Gear Box Parts made with Hobbing & Gear Shaping Machines**

- **Capacity:** Dia.500mm, 700 mm Length
- Products: All type of gears, Racks & Pinions
- Material: Plain Carbon Steel, Alloy Steel, Stainless Steel, Aluminum Alloy, Brass, Bronze, Titanium Alloy etc....