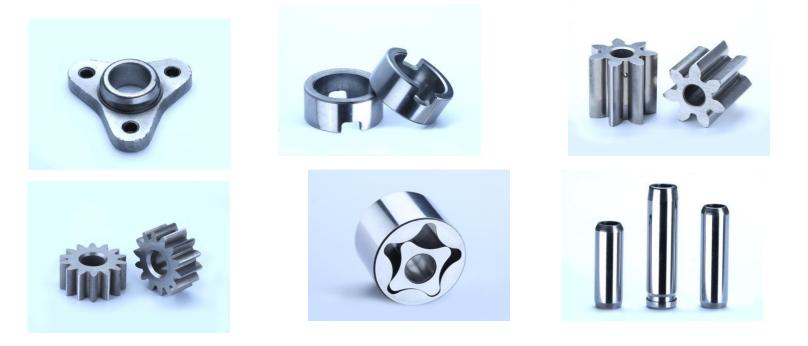

#### **Investment Casting Machined Parts**

- □ **Capacity**: Weight from 50 Gram to 150 Kg
- Products: Valve Body, Balls, Lock plates, NRV, Discharge, Suctions, Stuffing box, Handles, Levers, Flanges, Casings, Impellers, Diffusers, Seals, Housings, Nuts etc..
- Material: CS840 Gr.3, All carbon steel grades, All stainless steel grades, All duplexsteel grades, all Copper & Copper alloy etc..

#### **Sand Casting Machined Parts**

- □ **Capacity:** 1Kg to 1 Ton
- **Products:** Valve Body, Flanges, Casings, Bearings, Seal, Plates, Housings
- Material: All grades of ductile iron, All grades of cast iron, All grade of Carbon steel, All grade of Stainless steel, All grades of SG iron, Aluminum grades etc...

#### **Machined Parts From Bar-Stock Material**

- **Capacity**: Dia. 5mm to 500mm X 1000mm
- Products: Shafts, Nuts, Flanges, Bearings, Pins, Keys etc...
- Material: Ferrous & Non Ferrous material as per ASTM, BS, DIN, JIS, SAE Standards.

#### **Gear Box Parts made with Hobbing & Gear Shaping Machines**

- **Capacity:** Dia.500mm, 700 mm Length
- Products: All type of gears, Racks & Pinions
- Material: Plain Carbon Steel, Alloy Steel, Stainless Steel, Aluminum Alloy, Brass, Bronze, Titanium Alloy etc....