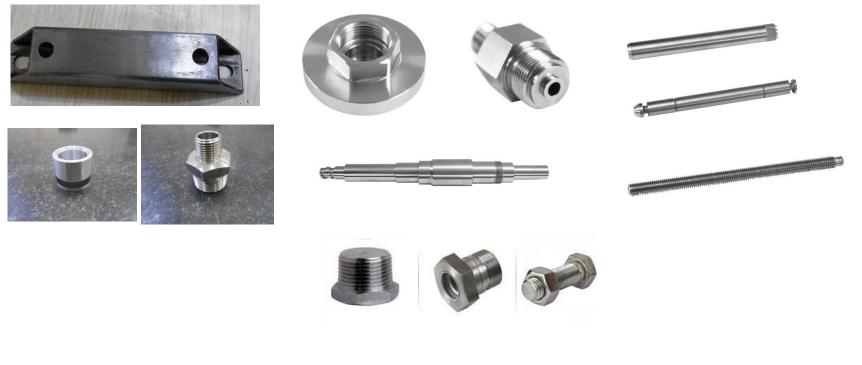

#### **Machined Parts From Bar-Stock Material**

- **Capacity**: Dia. 5mm to 500mm X 1000mm
- Products: Shafts, Nuts, Flanges, Bearings, Pins, Keys etc...
- Material: Ferrous & Non Ferrous material as per ASTM, BS, DIN, JIS, SAE Standards.

#### **Forging Machined Parts**

- □ **Capacity**: 100 Grams to 10 Kg.
- Products: Bolts, Bars, Rings, Shanks, Hooks, Forged Rolls, Cranks etc...
- Material: All grades of Carbon Steel, Copper, Super Alloys And Special Alloys etc...