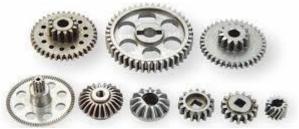

#### **Gear Box Parts made with Hobbing & Gear Shaping Machines**

- **Capacity:** Dia.500mm, 700 mm Length
- Products: All type of gears, Racks & Pinions
- Material: Plain Carbon Steel, Alloy Steel, Stainless Steel, Aluminum Alloy, Brass, Bronze, Titanium Alloy etc....

#### **Sintering Process Material**

- □ **Capacity**: 10 Gram to 1 kg
- **Products :** Gear, Bush etc...
- Material: Ferrous & non Ferrous material as per ASTM, BS, DIN, JIS, SAE Standards.