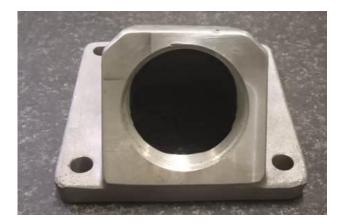

#### **Investment Casting Machined Parts**

- □ **Capacity**: Weight from 50 Gram to 150 Kg
- Products: Valve Body, Balls, Lock plates, NRV, Discharge, Suctions, Stuffing box, Handles, Levers, Flanges, Casings, Impellers, Diffusers, Seals, Housings, Nuts etc..
- Material: CS840 Gr.3, All carbon steel grades, All stainless steel grades, All duplexsteel grades, all Copper & Copper alloy etc..

#### **Sand Casting Machined Parts**

- □ **Capacity:** 1Kg to 1 Ton
- **Products:** Valve Body, Flanges, Casings, Bearings, Seal, Plates, Housings
- Material: All grades of ductile iron, All grades of cast iron, All grade of Carbon steel, All grade of Stainless steel, All grades of SG iron, Aluminum grades etc...