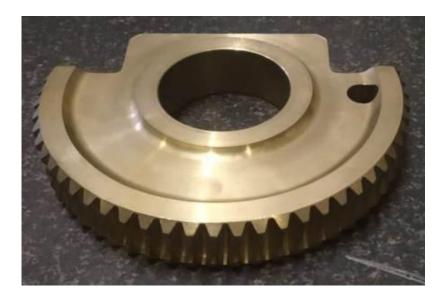

#### **Gear Box Parts made with Hobbing & Gear Shaping Machines**

- **Capacity:** Dia.500mm, 700 mm Length
- Products: All type of gears, Racks & Pinions
- Material: Plain Carbon Steel, Alloy Steel, Stainless Steel, Aluminum Alloy, Brass, Bronze, Titanium Alloy etc....