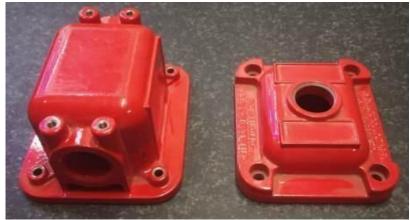

#### **Pressure Die Casting Machined Parts**

- □ **Capacity**: 50 Gram to 5 kg
- **Products :** Supports, Box, Covers, Housing etc...
- □ **Material**: All aluminum grades

#### **Gravity Die Casting Machined Parts**

- **Capacity:** 100 Gram to 50 kg
- **Products :** Valve body, Casing, Joints etc.
- □ **Material :** All Aluminum grades