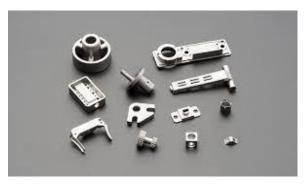

#### **Investment Casting Machined Parts**

- □ **Capacity**: Weight from 50 Gram to 150 Kg
- Products: Valve Body, Balls, Lock plates, NRV, Discharge, Suctions, Stuffing box, Handles, Levers, Flanges, Casings, Impellers, Diffusers, Seals, Housings, Nuts etc..
- Material: CS840 Gr.3, All carbon steel grades, All stainless steel grades, All duplexsteel grades, all Copper & Copper alloy etc..

#### **Pressure Die Casting Machined Parts**

- □ **Capacity**: 50 Gram to 5 kg
- **Products :** Supports, Box, Covers, Housing etc...
- □ **Material**: All aluminum grades

#### **Gravity Die Casting Machined Parts**

- **Capacity:** 100 Gram to 50 kg
- **Products :** Valve body, Casing, Joints etc.
- □ **Material :** All Aluminum grades